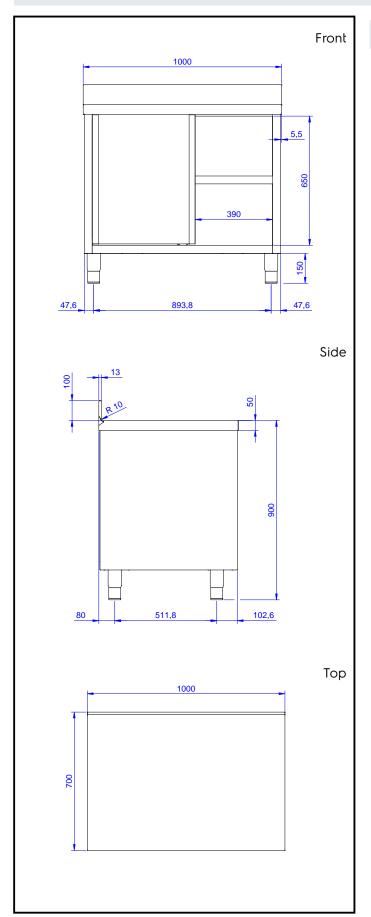

# **Key Information:**

Cabinet width: 132862 (MS1017N) 945 mm Cabinet depth: 645 mm Cabinet height: 610 mm External dimensions, Width: 1000 mm External dimensions, Depth: 700 mm 1000 mm External dimensions, Height: 100 mm Upstand Dimensions, Height: Upstand Dimensions, Depth: 13 mm Upstand Dimensions, Radius: R=10 Worktop thickness: 50 mm Net weight: 50 kg