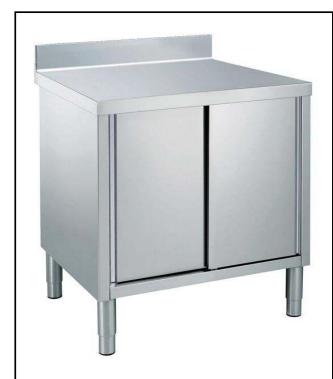

## Eco Preparation 1000 mm Worktop Cupboard with Upstand

| ITEM #  |  |  |
|---------|--|--|
| MODEL # |  |  |
| NAME #  |  |  |
| SIS #   |  |  |
| AIA#    |  |  |

132862 (MS1017N)

WorkTop Cupboard, with 100mm upstand, 1000mm

#### **Main Features**

- Ideal for central positioning in the kitchen, either as island installation or back to back.
- Worktop cupboard can be mounted on 125 mm diameter castors (2 with brakes) using the optional accessory kit.
- Handles in stainless steel for better hygiene and reliability.
- Sturdiness, stability and reliability of table accurately tested.
- 100 mm upstand with 13mm depth and 10 mm radioused corner, designed to be used against a wall.

#### Construction

- 40 mm worktop in 304 AISI stainless steel.
- Inner welded frame in stainless steel to guarantee superior strength and stability.
- Handles directly built into the sliding doors.
- Equipped with intermediate shelf which can be positioned at three different heights.
- Intermediate shelf in stainless steel with riveted corners and trasversal reinforcement in stainless steel.
- Sturdy sound-deadened sliding doors on tracks located flush to the front of the frame.
- Easy access to the cupboard interior on all lengths guaranteed by the use of only 2 doors.
- Constructed entirely in stainless steel to offer maximum durability.
- Constructed entirely in stainless steel to offer maximum durability.
- Base panel has 40mm high profile, is 8/10 in thickness with upturned edges and bar reinforcement. It is welded to legs for further structure reinforcement.
- 304 AISI stainless steel feet, 150 mm high and 54 mm in diameter, adjustable by -35/+25 mm.